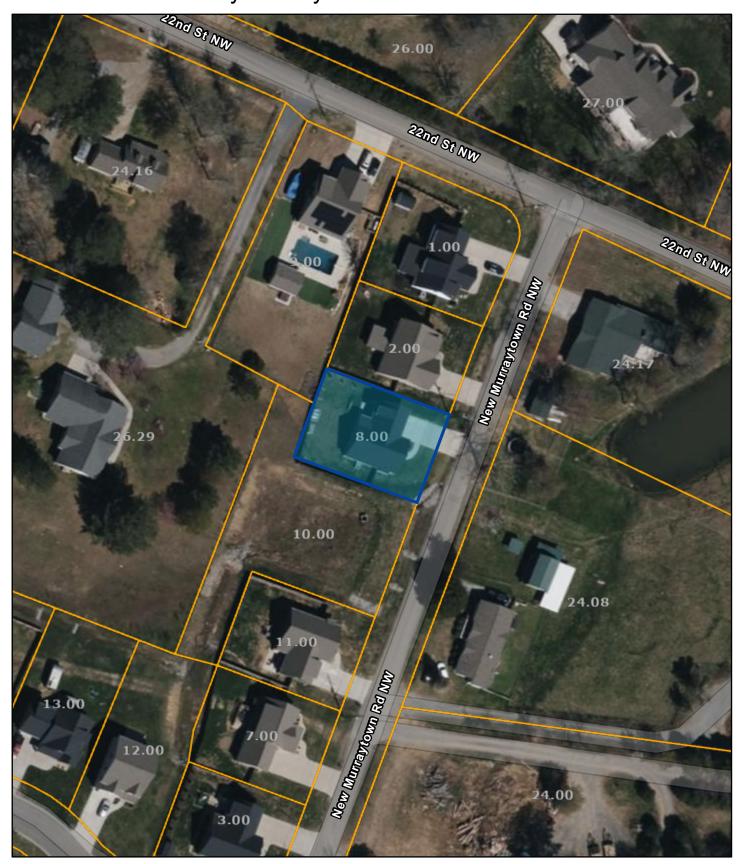

## Bradley County - Parcel: 040L B 008.00

Date: March 13, 2024

County: Bradley

Owner: DAVID BEAU A & CASEY R DECOOK Address: NEW MURRAYTOWN RD NW 1493

Parcel Number: 040L B 008.00 Deeded Acreage: 18.28 Calculated Acreage: 0 Date of TDOT Imagery: 2018 Date of Vexcel Imagery: 2023

The property lines are compiled from information maintained by your local county Assessor's office but are not conclusive evidence of property ownership in any court of law.