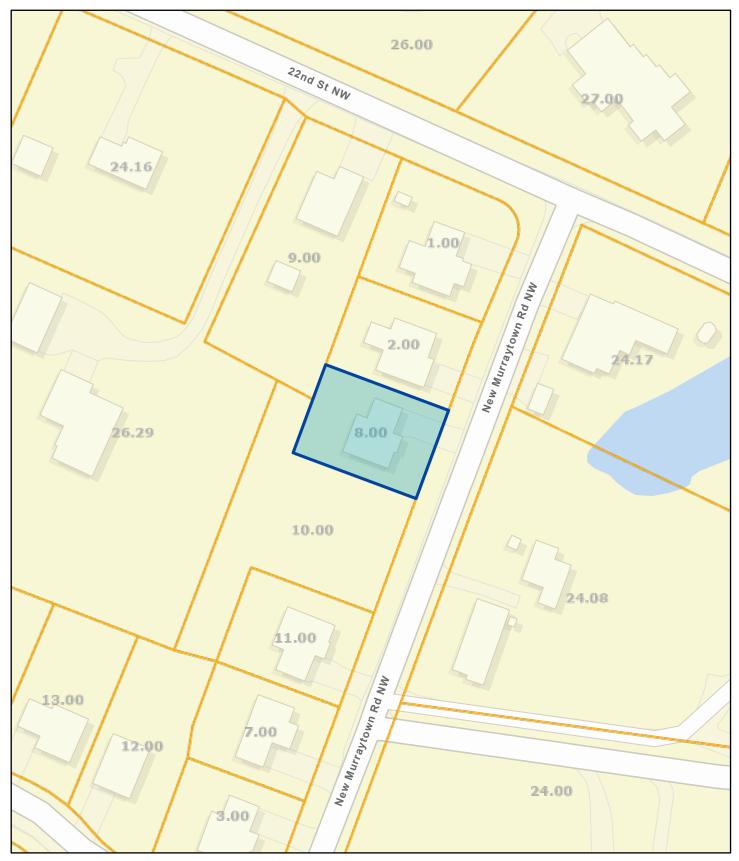

## Bradley County - Parcel: 040L B 008.00

Date: March 13, 2024

County: Bradley

Owner: DAVID BEAU A & CASEY R DECOOK Address: NEW MURRAYTOWN RD NW 1493

Parcel Number: 040L B 008.00 Deeded Acreage: 18.28 Calculated Acreage: 0 Date of TDOT Imagery: 2018 Date of Vexcel Imagery: 2023

The property lines are compiled from information maintained by your local county Assessor's office but are not conclusive evidence of property ownership in any court of law.